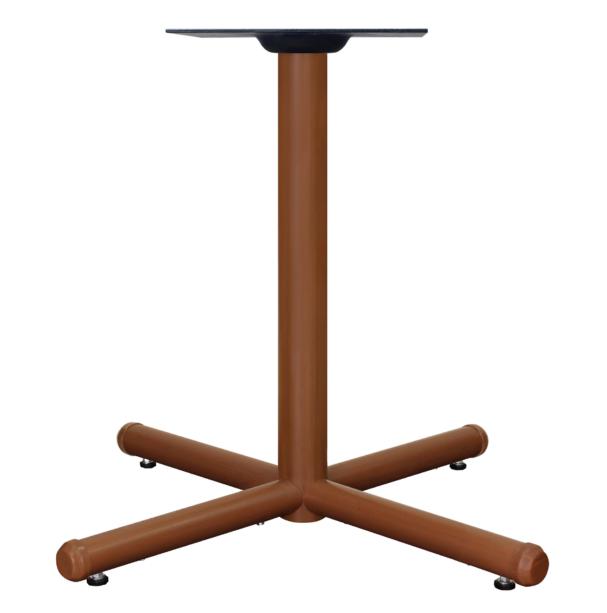

## Table Base

**KWAIU**. Furnishing the Future<sup>®</sup>

Kwalu's X- bases offer the straightforward practicality of a stable table base, with all of Kwalu's inherent benefits when it comes to style and maintenance. Wheelchair height base is also available.

Model: TBL32 32W 32D 28.5H

## Compatible Table Tops Accommodates a variety of round, square

and rectangle table tops, all sold separately.