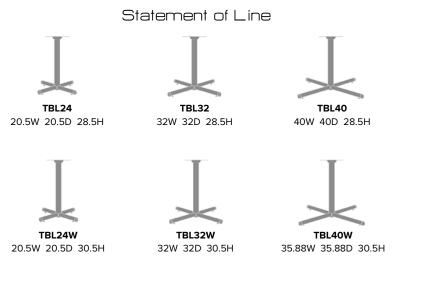

Adjustable Height Glides The height of the glides can be adjusted manually to accommodate uneven

flooring.

Features

Different Sizes Choose from 3 base sizes – small, medium and large.

Optional Wheelchair Height Wheelchair height base is available and is optional.