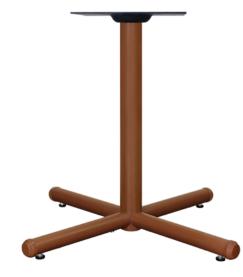

## Table Base

**KWAIU**. Furnishing the Future<sup>®</sup>

Kwalu's X- bases offer the straightforward practicality of a stable table base, with all of Kwalu's inherent benefits when it comes to style and maintenance. Wheelchair height base is also available.

Model: TBL32 32W 32D 28.5H